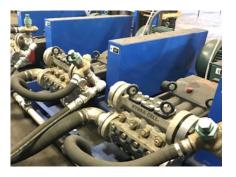

## **DESCALING SYSTEM /** Parts Washer OEM specifies Hydra-Cell Pro

A US-based parts washer OEM was called upon to make a parts washer for descaling large agricultural components after heat treatment. The scale removal called for high flow rates at high pressure. The company only considered one pump, the

Wanner Hydra-Cell Pro, due to its sealless design and excellent reliability.

Wanner Hydra-Cell Pro T100 Medium Pressure pump was selected for the following reasons:

- · Seal-less design with no packing to wear or replace
- Reliable operation with less maintenance
- Easier to service

Pump: <u>Hydra-Cell Pro T100</u> Media: Hot water Flow: 180 gpm (681 lpm) Pressure: 2800 psi (193 bar)

Hydra-Cell® is a registered trademark of Wanner Engineering, Inc. ©2024 Wanner Engineering, Inc.