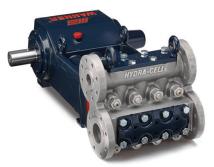

Wanner Hydra-Cell Pro, due to its sealless design and excellent reliability.

Wanner Hydra-Cell Pro T100 Medium Pressure pump was selected for the following reasons:

- · Seal-less design with no packing to wear or replace
- Reliable operation with less maintenance
- Easier to service

Pump: <u>Hydra-Cell Pro T100</u> Media: Hot water Flow: 180 gpm (681 lpm) Pressure: 2800 psi (193 bar)

Hydra-Cell® is a registered trademark of Wanner Engineering, Inc. ©2024 Wanner Engineering, Inc.