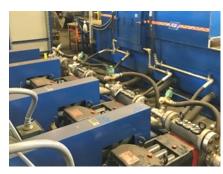

## **DESCALING SYSTEM /** Parts Washer OEM specifies Hydra-Cell Pro

A US-based parts washer OEM was called upon to make a parts washer for descaling large agricultural components after heat treatment. The scale removal called for high flow rates at high pressure. The company only considered one pump, the

Wanner Hydra-Cell Pro, due to its sealless design and excellent reliability.

Wanner Hydra-Cell Pro T100 Medium Pressure pump was selected for the following reasons:

- · Seal-less design with no packing to wear or replace
- Reliable operation with less maintenance
- Easier to service

Pump: <u>Hydra-Cell Pro T100</u> Media: Hot water Flow: 180 gpm (681 lpm) Pressure: 2800 psi (193 bar)

Hydra-Cell® is a registered trademark of Wanner Engineering, Inc. ©2024 Wanner Engineering, Inc.